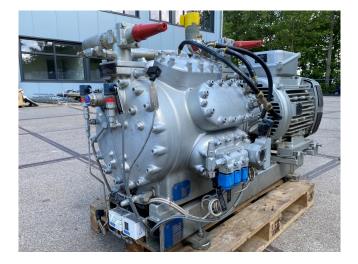

#### **Used Sabroe HPO 28**

Used Sabroe HPO 28 reciprocating compressor on NH3 build in 2006. Complete with a Leroy Somer PLS250SP-T electric motor 50 Hz - 75 kW - 1473 RPM and a Sabroe OVUR 3207 HP oil separator. The compressor has the following capacities: