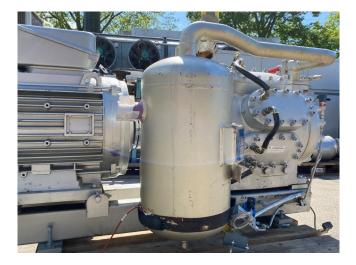

#### **Used Sabroe HPO 28**

Used Sabroe HPO 28 reciprocating compressor on NH3 build in 2006. Complete with a Leroy Somer PLS250SP-T electric motor 50 Hz - 75 kW - 1473 RPM and a Sabroe OVUR 3207 HP oil separator. The compressor has the following capacities:

Heating 529,0 kW at (+35°C/+72°C) Cooling 141,0 kW at (0°C/+55°C)

\*Why choose for HOSBV? We are not only the largest used refrigeration specialist in Europe, but also, we deliver all equipment including an extensive test, warranty and industrial cleaning. \*Optional we can also perform a new paint job and arrange the logistics