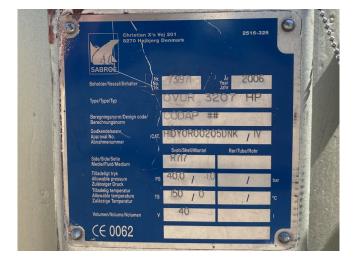

#### **Used Sabroe HPO 28**

Used Sabroe HPO 28 reciprocating compressor on NH3 build in 2006. Complete with a Leroy Somer PLS250SP-T electric motor 50 Hz - 75 kW - 1473 RPM and a Sabroe OVUR 3207 HP oil separator. The compressor has the following capacities:

| SOMER        |       | t.3∿ PLS<br>3049251 |        | - 1        | 335 K |
|--------------|-------|---------------------|--------|------------|-------|
|              |       |                     |        |            | (     |
| IP 231K 08 1 | cl. F | 40°C S              | 1      |            |       |
| ۰V           | Hz    | min-1               | kW     | Cos $\phi$ | Α     |
| ∆380         | 50    | 1473                | 75     | .85        | 144   |
| ∆400         |       | 1475                |        | .82        | 141   |
| Y690         |       | 1475                |        | .82        | 81.7  |
| ∆415         | 1     | 1479                |        | .80        | 140   |
| ∆440         | 60    | 1769                | 86     | .86        | 140   |
| ∆460         | 60    | 1774                | 86     | .84        | 137   |
| DE           | 1 43  | 17 C3               | 040g E | SSO UNIREX | NI2   |