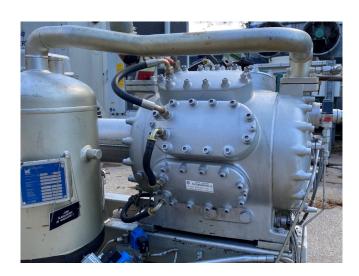

#### **Used Sabroe HPO 28**

Used Sabroe HPO 28 reciprocating compressor on NH3 build in 2006. Complete with a Leroy Somer PLS250SP-T electric motor 50 Hz - 75 kW - 1473 RPM and a Sabroe OVUR 3207 HP oil separator. The compressor has the following capacities:

Heating 529,0 kW at (+35°C/+72°C) Cooling 141,0 kW at (0°C/+55°C)

\*Why choose for HOSBV? We are not only the largest used refrigeration specialist in Europe, but also, we deliver all equipment including an extensive test, warranty and industrial cleaning. \*Optional we can also perform a new paint job and arrange the logistics