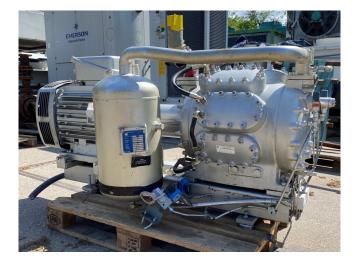

#### **Used Sabroe HPO 28**

Used Sabroe HPO 28 reciprocating compressor on NH3 build in 2006. Complete with a Leroy Somer PLS250SP-T electric motor 50 Hz - 75 kW - 1473 RPM and a Sabroe OVUR 3207 HP oil separator. The compressor has the following capacities: