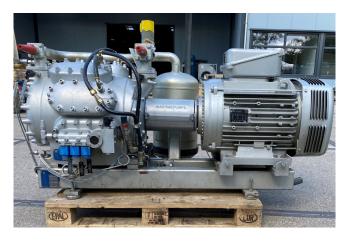

#### **Used Sabroe HPO 28**

Used Sabroe HPO 28 reciprocating compressor on NH3 build in 2006. Complete with a Leroy Somer PLS250SP-T electric motor 50 Hz - 75 kW - 1473 RPM and a Sabroe OVUR 3207 HP oil separator. The compressor has the following capacities: