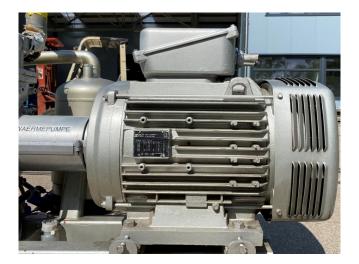

| SOMER        |       | t.3∿ PLS<br>3049251 |        | - 1        | 335 K |
|--------------|-------|---------------------|--------|------------|-------|
|              |       |                     |        |            | (     |
| IP 231K 08 1 | cl. F | 40°C S              | 1      |            |       |
| ۰V           | Hz    | min-1               | kW     | Cos $\phi$ | Α     |
| ∆380         | 50    | 1473                | 75     | .85        | 144   |
| ∆400         |       | 1475                |        | .82        | 141   |
| Y690         |       | 1475                |        | .82        | 81.7  |
| ∆415         | 1     | 1479                |        | .80        | 140   |
| ∆440         | 60    | 1769                | 86     | .86        | 140   |
| ∆460         | 60    | 1774                | 86     | .84        | 137   |
| DE           | 1 43  | 17 C3               | 040g E | SSO UNIREX | NI2   |