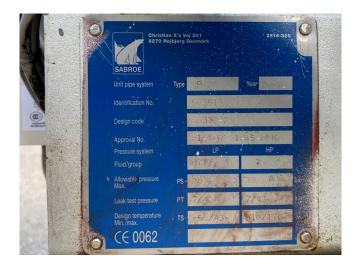

#### **Used Sabroe HPO 28**

Used Sabroe HPO 28 reciprocating compressor on NH3 build in 2006. Complete with a Leroy Somer PLS250SP-T electric motor 50 Hz - 75 kW - 1473 RPM and a Sabroe OVUR 3207 HP oil separator. The compressor has the following capacities:

| SOMER        |       | t.3∿ PLS<br>3049251 |        | - 1        | 335 K |
|--------------|-------|---------------------|--------|------------|-------|
|              |       |                     |        |            | (     |
| IP 231K 08 1 | cl. F | 40°C S              | 1      |            |       |
| ۰V           | Hz    | min-1               | kW     | Cos $\phi$ | Α     |
| ∆380         | 50    | 1473                | 75     | .85        | 144   |
| ∆400         |       | 1475                |        | .82        | 141   |
| Y690         |       | 1475                |        | .82        | 81.7  |
| ∆415         | 1     | 1479                |        | .80        | 140   |
| ∆440         | 60    | 1769                | 86     | .86        | 140   |
| ∆460         | 60    | 1774                | 86     | .84        | 137   |
| DE           | 1 43  | 17 C3               | 040g E | SSO UNIREX | NI2   |