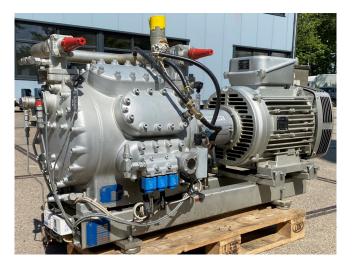

#### **Used Sabroe HPO 28**

Used Sabroe HPO 28 reciprocating compressor on NH3 build in 2006. Complete with a Leroy Somer PLS250SP-T electric motor 50 Hz - 75 kW - 1473 RPM and a Sabroe OVUR 3207 HP oil separator. The compressor has the following capacities: