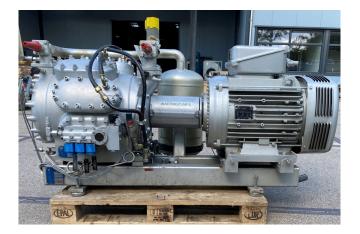

#### **Used Sabroe HPO 28**

Used Sabroe HPO 28 reciprocating compressor on NH3 build in 2006. Complete with a Leroy Somer PLS250SP-T electric motor 50 Hz - 75 kW - 1473 RPM and a Sabroe OVUR 3207 HP oil separator. The compressor has the following capacities: