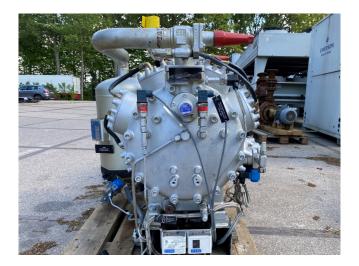

#### **Used Sabroe HPO 28**

Used Sabroe HPO 28 reciprocating compressor on NH3 build in 2006. Complete with a Leroy Somer PLS250SP-T electric motor 50 Hz - 75 kW - 1473 RPM and a Sabroe OVUR 3207 HP oil separator. The compressor has the following capacities: