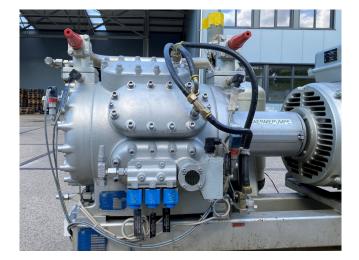

#### **Used Sabroe HPO 28**

Used Sabroe HPO 28 reciprocating compressor on NH3 build in 2006. Complete with a Leroy Somer PLS250SP-T electric motor 50 Hz - 75 kW - 1473 RPM and a Sabroe OVUR 3207 HP oil separator. The compressor has the following capacities: