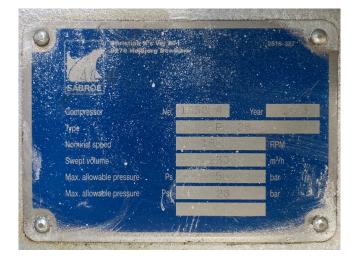

### **Specifications**

| Brand                        | Sabroe                                                                             |
|------------------------------|------------------------------------------------------------------------------------|
| Туре                         | HPO 28                                                                             |
| Refrigerant                  | NH3 (ammonia) / CO2                                                                |
| kW at +10ºC/+40ºC            | 233,9                                                                              |
| kW at 0ºC/+40ºC              | 152,8                                                                              |
| kW at -5ºC/+40ºC             | 120,7                                                                              |
| kW at -10ºC/+40ºC            | 93,6                                                                               |
| Electromotor Specs           | 50 Hz - 75 kW - 1473                                                               |
|                              |                                                                                    |
|                              | RPM                                                                                |
| Oil separator                | RPM<br>✓                                                                           |
| Oil separator<br>Sight Glass |                                                                                    |
| ·                            | ✓<br>✓                                                                             |
| Sight Glass                  | ✓<br>✓                                                                             |
| Sight Glass<br>m3 / h        | <ul> <li>✓</li> <li>✓</li> <li>✓</li> <li>233</li> </ul>                           |
| Sight Glass<br>m3 / h        | <ul> <li>✓</li> <li>✓</li> <li>✓</li> <li>233</li> <li>1820x950x1000 mm</li> </ul> |

#### **Used Sabroe HPO 28**

Used Sabroe HPO 28 reciprocating compressor on NH3 build in 2006. Complete with a Leroy Somer PLS250SP-T electric motor 50 Hz - 75 kW - 1473 RPM and a Sabroe OVUR 3207 HP oil separator. The compressor has the following capacities: