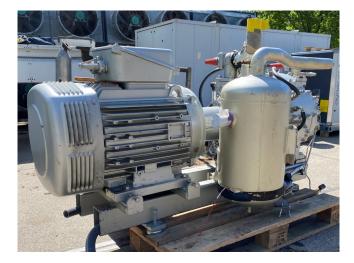

#### **Used Sabroe HPO 28**

Used Sabroe HPO 28 reciprocating compressor on NH3 build in 2006. Complete with a Leroy Somer PLS250SP-T electric motor 50 Hz - 75 kW - 1473 RPM and a Sabroe OVUR 3207 HP oil separator. The compressor has the following capacities: